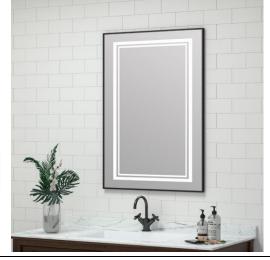

# NARROW FRAMED LED MEDICINE CABINET

MODEL#: KAT 2130-1D (2) N

## KATERINA COLLECTION

#### **FEATURES:**

- ONE 21X30" FULLY MIRRORED NARROW FRAMED LED DOOR.
- THREE ADJUSTABLE 3/8" THICK HIGH POLISHED GLASS SHELVES.
- SHELVING WITH LOCKDOWN MECHANISM (NO HOLES IN CABINET).
- 165-DEGREE PROPRIETARY SOFT CLOSE HEAVY DUTY HINGES.
- MUST SPECIFIY LEFT OR RIGHT DOOR HINGING; NON REVERSIBLE DUE TO WIRING.
- **BRIGHTNESS: 3300 LUMENS**
- HARDWIRE TO WALL SWITCH TO OPERATE.
- FULL GASKET BEHIND DOOR.
- **BACK WALL MIRROR FULLY** SEALED.